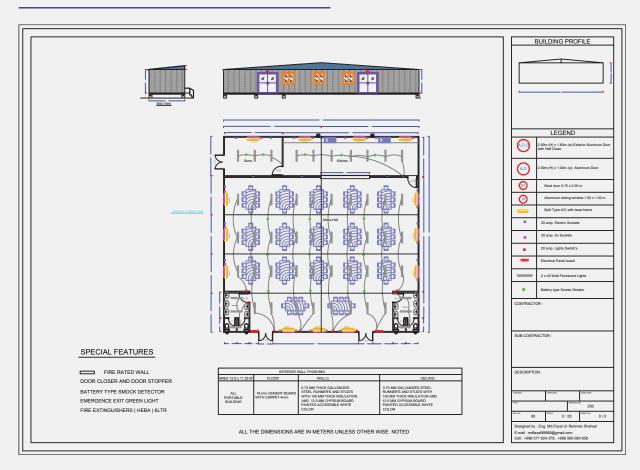

ping system (PVC - schedule 80) concealed to wet areas wall structure.</li> <li>Ceramic toilet seat (western) type with complete accessories.</li> <li>Ceramic hand wash basin.</li> </ul>                                                                                                                                                                                                                                                                                                                                                                                                                                                                                     |

\*\*\*\*\* Nothing follows \*\*\*\*\*

# Gym 10.0 x 10.0 m



## Gym 20.0 x 20.0 m



# Mess Hall 10.0 x 10.0 m



# Mess Hall 20.0 x 20.0 m



# 1 Room +1 Toilet + Open Kitchen with Sitting lounge



### 2 Room's + 1 Kitchen + 1 Toilet 12.0 x 3.66 m



# **D.09**



# **D.10**



# **D.01**



## **D.01**



# Gazal Al-Jazerah General Contracting Est.



# **Contact**

### Phone:

+966 56 026 1296

### Mail:

info@gazalaljazerah.com.sa

### Website:

www.gazalaljazerah.com.sa

### **Address:**

Dammam : Abu Hedriyad Road - Abu Maan Kingdom of Saudi Arabia