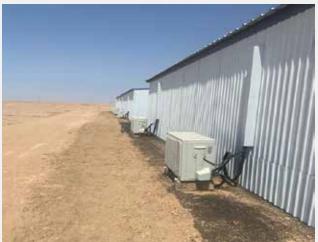

### **Air Condition Units**

- \* Installation of Wall mounted Split Type Unit, Window, cassette, package Type Unit (Zamil, Carrier or any selected brand).
- \* Air-cooled cooper tube aluminum fins
- \* Centrifugal or (Axial) direct driven condenser fans.
- \* All control and safety devices.
- \* Vibration isolators and weather proof external casing.
- \* Low-pressure cut-out.
- \* Coils are made from high efficiency cooper tube and aluminum fins and tested & commissioning.