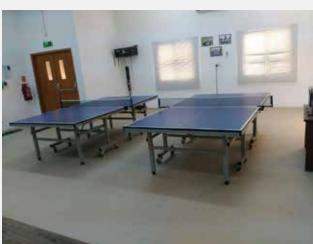

twork

All accommodation and ablution units at Gazal Al-Jazerah General Contracting Est are designed to connect to either the main sewage networks or the septic tanks. You can also provide all the water and sewage tanks that you need for your site. We can also arrange professional emptying service, which is conducted by licensed waste carrier, so there will be no inconvenience or interruption in the smooth operation of your site.

When you rent septic tanks, you will get:

Steel tanks and high-capacity fibers starting from 1000 liters, easy to maintain and transport

Tanks can be connected to each other to increase capacity up to 5000 liters

A full set of septic tanks are available to meet all your requirements when work begins on your site.





































































# مؤسسة غــزل الجزيرة للمقــاولات العامة Gazal Al-Jazerah General Contracting Est.

C.R. 2050153146

٣٠٥٠١٥٢١٤٦ س

# **Specifications.**

| ◆ Footing                                       | <ul> <li>A number of concrete blocks supplied of size (300x300x400 mm) for base<br/>laying. (default) Or Leg's</li> </ul>                                                                                                                                                                                                                                                                                 |
|-------------------------------------------------|---------------------------------------------------------------------------------------------------------------------------------------------