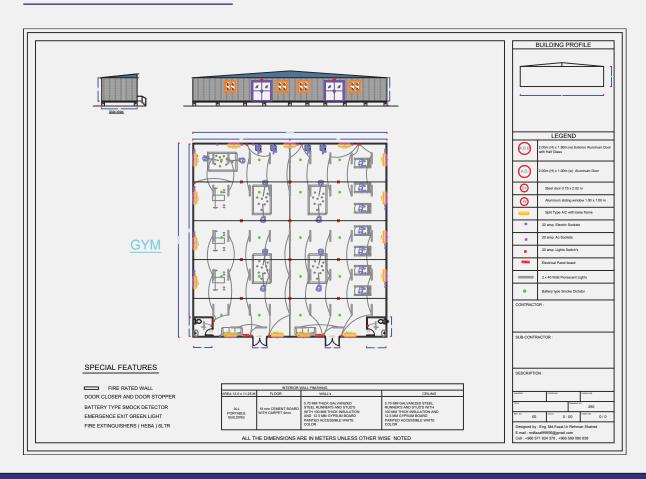

to wet areas wall structure.</li> <li>Cold water supply piping system (PVC - schedule 80) concealed to wet areas wall structure.</li> <li>Ceramic toilet seat (western) type with complete accessories.</li> <li>Ceramic hand wash basin.</li> </ul>                                                                                                                                                                                                                                                                                                                                                                                                                                                                                     |

\*\*\*\*\* Nothing follows \*\*\*\*\*

# Gym 10.0 x 10.0 m



## Gym 20.0 x 20.0 m



# Mess Hall 10.0 x 10.0 m



# Mess Hall 20.0 x 20.0 m



# 1 Room +1 Toilet + Open Kitchen with Sitting lounge



### 2 Room's + 1 Kitchen + 1 Toilet 12.0 x 3.66 m



# **D.09**



# **D.10**



# **D.01**



## **D.01**



# Gazal Al-Jazerah General Contracting Est.



# **Contact**

### Phone:

+966 56 026 1296

### Mail:

info@gazalaljazerah.com.sa

### Website:

www.gazalaljazerah.com.sa

### **Address:**

Dammam : Abu Hedriyad Road - Abu Maan Kingdom of Saudi Arabia