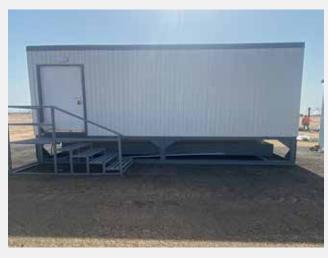

# **ABOUT US**

Gazal Al-Jazerah General Contracting Est Prefab may be a Porta Cabin Manufacturer in Jeddah offering prefabricated building solution and portable cabins made for various purposes within Saudi Arabia, serving within the industry for quite 10 years now. We build porta cabins per the customer's requirement specifications with extra ordinary comfort, flexibility and flexibility. Our cabins are made during a technical manner as per the need which are quickly and simply installed at the location together with your particular requirement.

Porta Cabin Supply and installation we provide all across saudi arabia

We have also maintained High level quality and safety in our manufacturing process of the cabin, weather you need a security Porta cabin or double story Porta cabin we provide, Portable School, Portable shop, Portable Log Cabin, Portable Canteen, Portable Bathrooms, Portable Pantry , Portable Mess Halls, Portable Building, Portable Hanger, Portable Toilet Units,

# **Specifications.**

| ◆ Footing                                       | <ul> <li>A number of concrete blocks supplied of size (300x300x400 mm) for base<br/>laying. (default) Or Leg's</li> </ul>                                                                                                                                                                                                                                                                                 |
|-------------------------------------------------|-----------------------------------------------------------------------------------------------------------------------------------------------------------------------------------------------------------------------------------------------------------------------------------------------------------------------------------------------------------------------------------------------------------|
| ◆ Staircases***                                 | <ul> <li>Steel staircases with handrails to be provided for each external door as per approved drawings and specification</li> </ul>                                                                                                                                                                                                                                                                      |
| ◆ Skirting                                      | <ul> <li>(0.32 mm) painted sheets (gauge 24) frost white colored external cladding<br/>around the perimeter of the building to cover the gap between the ground and<br/>the bottom of the building.</li> </ul>                                                                                                                                                                                            |
| ◆ Base frame                                    | <ul> <li>(120x64 mm) I-section beam (ASTM A36) main runner / base frame.</li> <li>(120x64 mm) I-section beam (ASTM A36) cross members.</li> <li>Each member is welded at the joints according to structural welding practice.</li> <li>All beams are cleaned, primed (anti-corrosion red oxide), and painted for weather protection.</li> </ul>                                                           |
| ◆ Floor frame                                   | <ul> <li>(80x40x0.07 mm) Galvanized L.G.S Steel joists, at each member is welded at<br/>the joints according to the structural welded to the steel base.</li> </ul>                                                                                                                                                                                                                                       |
| <ul> <li>Floor decking and finishing</li> </ul> | <ul> <li>(18 mm) thick WATER PROOF &amp; FIRE RATED CEMENT BOARDS glued and screwed to the steel joists for floor decking.</li> <li>(2mm) thick hard work vinyl rolls for rooms floor finishing.</li> </ul>                                                                                                                                                                                               |
| ◆ External walls                                | <ul> <li>(80x40x0.07 mm) Galvanized L.G.S steel joists for wall structure</li> <li>(50mm) thick fiberglass insulation with aluminum vapor barrier.</li> <li>(0.32mm) standard corrugated (gauge 24) painted sheets frost white colored for outside covering.</li> </ul>                                                                                                                                   |
| ◆ Internal walls                                | <ul> <li>(80x40x0.07 mm) Galvanized L.G.S Steel joists for internal wall structure.</li> <li>(50 mm) thick fiberglass insulation with aluminum vapor barrier.</li> <li>(12.5 mm) thick FIRE RATED GYPSUM BOARDS to be screwed to the steel joists for room walls.</li> <li>(9mm) thick WATER PROOF &amp; FIRE RATED CEMENT BLASTER BOADRS to be screwed to the steel joists for toilets walls.</li> </ul> |
| <ul> <li>Roof and internal ceiling</li> </ul>   | <ul> <li>Interior height is (2400mm) from finished floor up to the ceiling.</li> <li>(80x40x0.07 mm) Galvanized L.G.S joists at trusses for support framing the roofs.</li> <li>(12.5 mm) thick FIRE RATED GYPSUM BOARDS to be screwed to the steel joists or 0.60 x 0.60 Aram Strong for Celing.</li> <li>(50 mm) thick fiberglass insulation with aluminum vapor barrier.</li> </ul>                    |
| ♦ A/C                                           | ◆ Split type A/C hole with electrical provision switch                                                                                                                                                                                                                                                                                                                                                    |