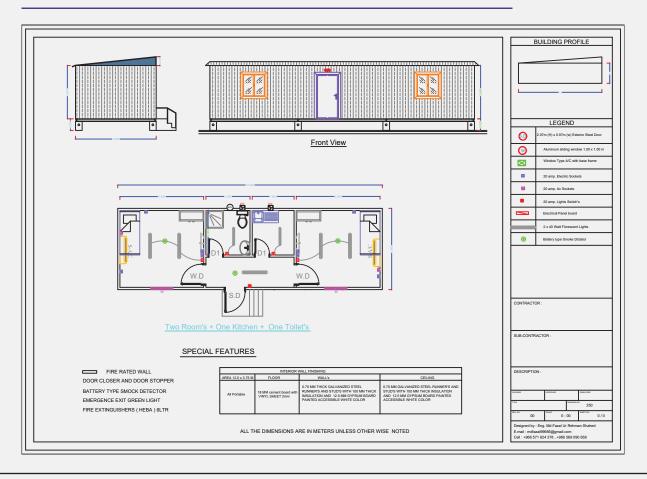

type with complete accessories.</li> <li>Ceramic hand wash basin.</li> </ul>                                                                                                                                                                                                                                                                                                                                                                                                                                                                                     |

\*\*\*\*\* Nothing follows \*\*\*\*\*

# Gym 10.0 x 10.0 m



## Gym 20.0 x 20.0 m



# Mess Hall 10.0 x 10.0 m



# Mess Hall 20.0 x 20.0 m



# 1 Room +1 Toilet + Open Kitchen with Sitting lounge



### 2 Room's + 1 Kitchen + 1 Toilet 12.0 x 3.66 m



# **D.09**



# **D.10**



# **D.01**



## **D.01**



# Gazal Al-Jazerah General Contracting Est.



# **Contact**

### Phone:

+966 56 026 1296

### Mail:

info@gazalaljazerah.com.sa

### Website:

www.gazalaljazerah.com.sa

### **Address:**

Dammam : Abu Hedriyad Road - Abu Maan Kingdom of Saudi Arabia