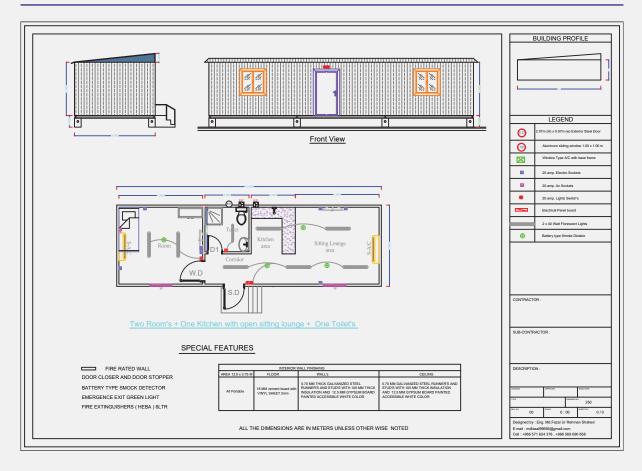

ll structure.</li> <li>Ceramic toilet seat (western) type with complete accessories.</li> <li>Ceramic hand wash basin.</li> </ul>                                                                                                                                                                                                                                                                                                                                                                                                                                                                                     |

\*\*\*\*\* Nothing follows \*\*\*\*\*

# Gym 10.0 x 10.0 m



## Gym 20.0 x 20.0 m



# Mess Hall 10.0 x 10.0 m



# Mess Hall 20.0 x 20.0 m



# 1 Room +1 Toilet + Open Kitchen with Sitting lounge



### 2 Room's + 1 Kitchen + 1 Toilet 12.0 x 3.66 m



# **D.09**



# **D.10**



# **D.01**



## **D.01**



# Gazal Al-Jazerah General Contracting Est.



# **Contact**

### Phone:

+966 56 026 1296

### Mail:

info@gazalaljazerah.com.sa

### Website:

www.gazalaljazerah.com.sa

### **Address:**

Dammam : Abu Hedriyad Road - Abu Maan Kingdom of Saudi Arabia