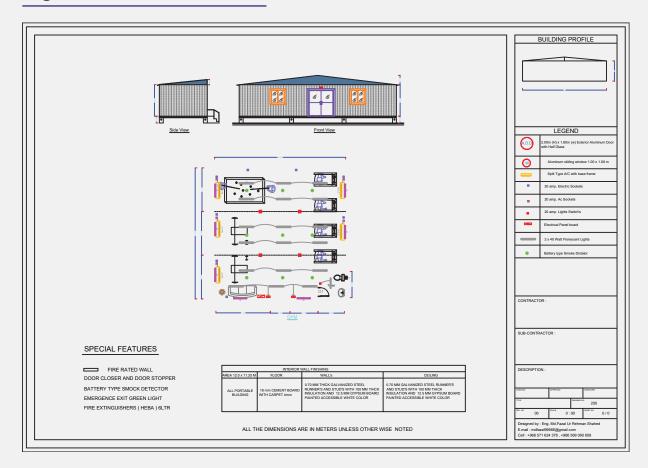

schedule 80) concealed to wet areas wall structure.</li> <li>Cold water supply piping system (PVC - schedule 80) concealed to wet areas wall structure.</li> <li>Ceramic toilet seat (western) type with complete accessories.</li> <li>Ceramic hand wash basin.</li> </ul>                                                                                                                                                                                                                                                                                                                                                                                                                                                                                     |

\*\*\*\*\* Nothing follows \*\*\*\*\*

# Gym 10.0 x 10.0 m



## Gym 20.0 x 20.0 m



# Mess Hall 10.0 x 10.0 m



# Mess Hall 20.0 x 20.0 m



# 1 Room +1 Toilet + Open Kitchen with Sitting lounge



### 2 Room's + 1 Kitchen + 1 Toilet 12.0 x 3.66 m



# **D.09**



# **D.10**



# **D.01**



## **D.01**



# Gazal Al-Jazerah General Contracting Est.



# **Contact**

### Phone:

+966 56 026 1296

### Mail:

info@gazalaljazerah.com.sa

### Website:

www.gazalaljazerah.com.sa

### **Address:**

Dammam : Abu Hedriyad Road - Abu Maan Kingdom of Saudi Arabia