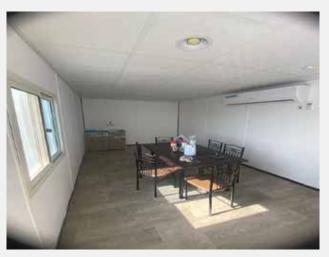

# 1 Room +1 Toilet + Open Kitchen with Sitting lounge

### 2 Room's + 1 Kitchen + 1 Toilet 12.0 x 3.66 m