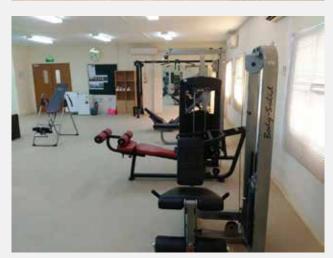

network

All accommodation and ablution units at Gazal Al-Jazerah General Contracting Est are designed to connect to either the main sewage networks or the septic tanks. You can also provide all the water and sewage tanks that you need for your site. We can also arrange professional emptying service, which is conducted by licensed waste carrier, so there will be no inconvenience or interruption in the smooth operation of your site.

When you rent septic tanks, you will get:

Steel tanks and high-capacity fibers starting from 1000 liters, easy to maintain and transport

Tanks can be connected to each other to increase capacity up to 5000 liters

A full set of septic tanks are available to meet all your requirements when work begins on your site.





































































# مؤسسة غــزل الجزيرة للمقــاولات العامة Gazal Al-Jazerah General Contracting Est.

C.R. 2050153146

٣٠٥٠١٥٢١٤٦ س

# **Specifications.**

| ◆ Footing                                       | <ul> <li>A number of concrete blocks supplied of size (300x300x400 mm) for base<br/>laying. (default) Or Leg's</li> </ul>                                                                                                                                                                                                                                                                                 |
|-------------------------------------------------|-------------------------------------------------------------------------------------------------------------------------------------------