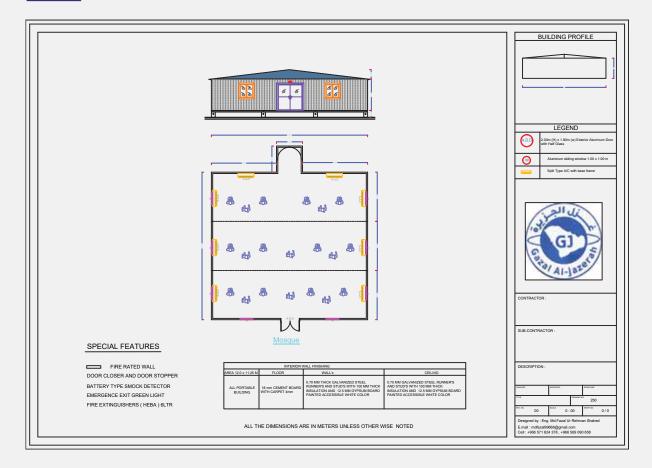

lete accessories.</li> <li>Ceramic hand wash basin.</li> </ul>                                                                                                                                                                                                                                                                                                                                                                                                                                                                                     |

\*\*\*\*\* Nothing follows \*\*\*\*\*

# Gym 10.0 x 10.0 m



## Gym 20.0 x 20.0 m



# Mess Hall 10.0 x 10.0 m



# Mess Hall 20.0 x 20.0 m



# 1 Room +1 Toilet + Open Kitchen with Sitting lounge



### 2 Room's + 1 Kitchen + 1 Toilet 12.0 x 3.66 m



# **D.09**



# **D.10**



# **D.01**



## **D.01**



# Gazal Al-Jazerah General Contracting Est.



# **Contact**

### Phone:

+966 56 026 1296

### Mail:

info@gazalaljazerah.com.sa

### Website:

www.gazalaljazerah.com.sa

### **Address:**

Dammam : Abu Hedriyad Road - Abu Maan Kingdom of Saudi Arabia