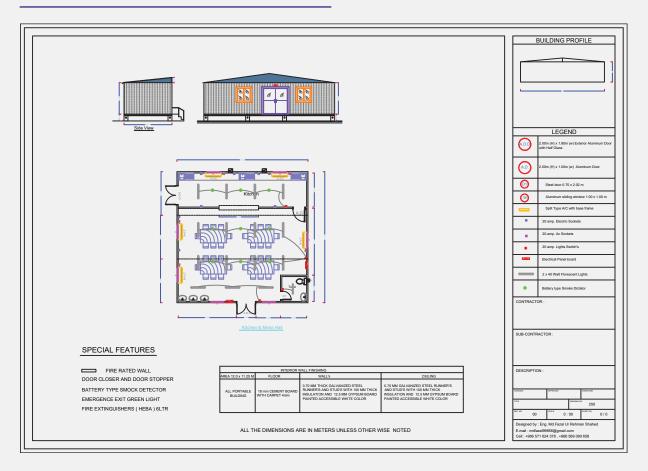

/li> <li>Cold water supply piping system (PVC - schedule 80) concealed to wet areas wall structure.</li> <li>Ceramic toilet seat (western) type with complete accessories.</li> <li>Ceramic hand wash basin.</li> </ul>                                                                                                                                                                                                                                                                                                                                                                                                                                                                                     |

\*\*\*\*\* Nothing follows \*\*\*\*\*

# Gym 10.0 x 10.0 m



## Gym 20.0 x 20.0 m



# Mess Hall 10.0 x 10.0 m



# Mess Hall 20.0 x 20.0 m



# 1 Room +1 Toilet + Open Kitchen with Sitting lounge



### 2 Room's + 1 Kitchen + 1 Toilet 12.0 x 3.66 m



# **D.09**



# **D.10**



# **D.01**



## **D.01**



# Gazal Al-Jazerah General Contracting Est.



# **Contact**

### Phone:

+966 56 026 1296

### Mail:

info@gazalaljazerah.com.sa

### Website:

www.gazalaljazerah.com.sa

### **Address:**

Dammam : Abu Hedriyad Road - Abu Maan Kingdom of Saudi Arabia