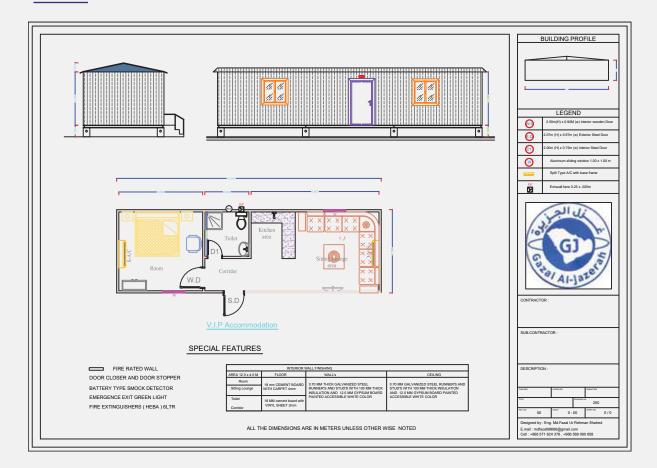

eramic hand wash basin.</li> </ul>                                                                                                                                                                                                                                                                                                                                                                                                                                                                                     |

\*\*\*\*\* Nothing follows \*\*\*\*\*

# Gym 10.0 x 10.0 m



## Gym 20.0 x 20.0 m



# Mess Hall 10.0 x 10.0 m



# Mess Hall 20.0 x 20.0 m



# 1 Room +1 Toilet + Open Kitchen with Sitting lounge



### 2 Room's + 1 Kitchen + 1 Toilet 12.0 x 3.66 m



# **D.09**



# **D.10**



# **D.01**



## **D.01**



# Gazal Al-Jazerah General Contracting Est.



# **Contact**

### Phone:

+966 56 026 1296

### Mail:

info@gazalaljazerah.com.sa

### Website:

www.gazalaljazerah.com.sa

### **Address:**

Dammam : Abu Hedriyad Road - Abu Maan Kingdom of Saudi Arabia