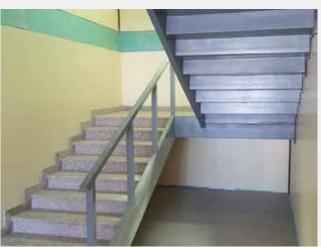

# **Specifications.**

| ◆ Footing                                       | <ul> <li>A number of concrete blocks supplied of size (300x300x400 mm) for base<br/>laying. (default) Or Leg's</li> </ul>                                                                                                                                                                                                                                                                                 |
|-------------------------------------------------|-----------------------------------------------------------------------------------------------------------------------------------------------------------------------------------------------------------------------------------------------------------------------------------------------------------------------------------------------------------------------------------------------------------|
| ◆ Staircases***                                 | <ul> <li>Steel staircases with handrails to be provided for each external door as per approved drawings and specification</li> </ul>                                                                                                                                                                                                                                                                      |
| ◆ Skirting                                      | <ul> <li>(0.32 mm) painted sheets (gauge 24) frost white colored external cladding<br/>around the perimeter of the building to cover the gap between the ground and<br/>the bottom of the building.</li> </ul>                                                                                                                                                                                            |
| ◆ Base frame                                    | <ul> <li>(120x64 mm) I-section beam (ASTM A36) main runner / base frame.</li> <li>(120x64 mm) I-section beam (ASTM A36) cross members.</li> <li>Each member is welded at the joints according to structural welding practice.</li> <li>All beams are cleaned, primed (anti-corrosion red oxide), and painted for weather protection.</li> </ul>                                                           |
| ◆ Floor frame                                   | <ul> <li>(80x40x0.07 mm) Galvanized L.G.S Steel joists, at each member is welded at<br/>the joints according to the structural welded to the steel base.</li> </ul>                                                                                                                                                                                                                                       |
| <ul> <li>Floor decking and finishing</li> </ul> | <ul> <li>(18 mm) thick WATER PROOF &amp; FIRE RATED CEMENT BOARDS glued and screwed to the steel joists for floor decking.</li> <li>(2mm) thick hard work vinyl rolls for rooms floor finishing.</li> </ul>                                                                                                                                                                                               |
| ◆ External walls                                | <ul> <li>(80x40x0.07 mm) Galvanized L.G.S steel joists for wall structure</li> <li>(50mm) thick fiberglass insulation with aluminum vapor barrier.</li> <li>(0.32mm) standard corrugated (gauge 24) painted sheets frost white colored for outside covering.</li> </ul>                                                                                                                                   |
| ◆ Internal walls                                | <ul> <li>(80x40x0.07 mm) Galvanized L.G.S Steel joists for internal wall structure.</li> <li>(50 mm) thick fiberglass insulation with aluminum vapor barrier.</li> <li>(12.5 mm) thick FIRE RATED GYPSUM BOARDS to be screwed to the steel joists for room walls.</li> <li>(9mm) thick WATER PROOF &amp; FIRE RATED CEMENT BLASTER BOADRS to be screwed to the steel joists for toilets walls.</li> </ul> |
| <ul> <li>Roof and internal ceiling</li> </ul>   | <ul> <li>Interior height is (2400mm) from finished floor up to the ceiling.</li> <li>(80x40x0.07 mm) Galvanized L.G.S joists at trusses for support framing the roofs.</li> <li>(12.5 mm) thick FIRE RATED GYPSUM BOARDS to be screwed to the steel joists or 0.60 x 0.60 Aram Strong for Celing.</li> <li>(50 mm) thick fiberglass insulation with aluminum vapor barrier.</li> </ul>                    |
| ♦ A/C                                           | ◆ Split type A/C hole with electrical provision switch                                                                                                                                                                                                                                                                                                                                                    |