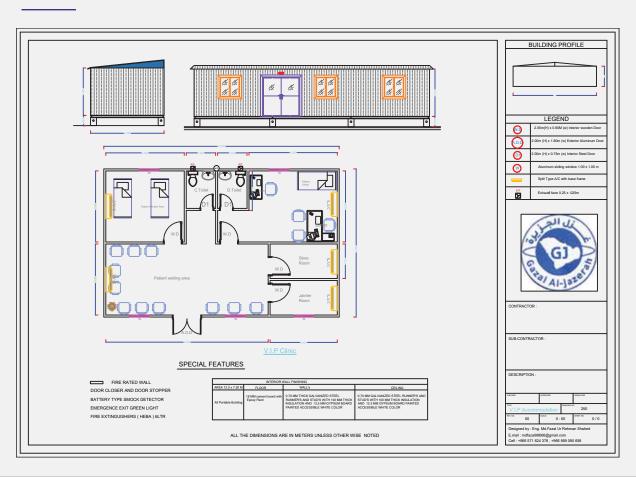

h basin.</li> </ul>                                                                                                                                                                                                                                                                                                                                                                                                                                                                                     |

\*\*\*\*\* Nothing follows \*\*\*\*\*

# Gym 10.0 x 10.0 m



## Gym 20.0 x 20.0 m



# Mess Hall 10.0 x 10.0 m



# Mess Hall 20.0 x 20.0 m



# 1 Room +1 Toilet + Open Kitchen with Sitting lounge



### 2 Room's + 1 Kitchen + 1 Toilet 12.0 x 3.66 m



# **D.09**



# **D.10**



# **D.01**



## **D.01**



# Gazal Al-Jazerah General Contracting Est.



# **Contact**

### Phone:

+966 56 026 1296

### Mail:

info@gazalaljazerah.com.sa

### Website:

www.gazalaljazerah.com.sa

### **Address:**

Dammam : Abu Hedriyad Road - Abu Maan Kingdom of Saudi Arabia