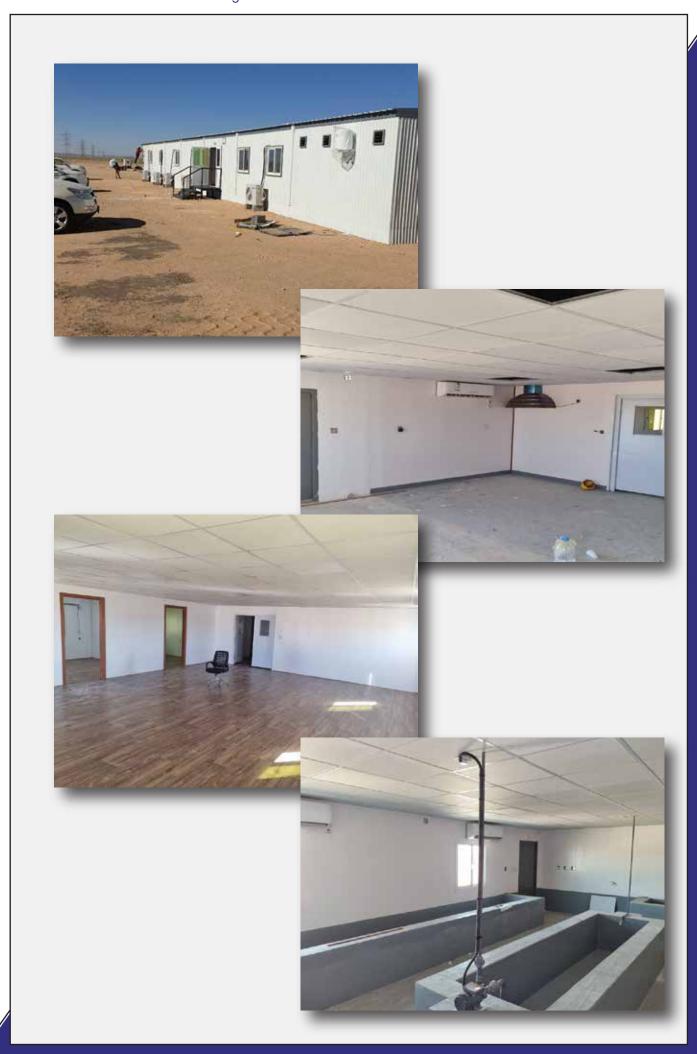

# **Specifications.**

| ◆ Footing                                       | <ul> <li>A number of concrete blocks supplied of size (300x300x400 mm) for base<br/>laying. (default) Or Leg's</li> </ul>                                                                                                                                                                                                                                                                                 |
|-------------------------------------------------|-----------------------------------------------------------------------------------------------------------------------------------------------------------------------------------------------------------------------------------------------------------------------------------------------------------------------------------------------------------------------------------------------------------|
| ◆ Staircases***                                 | <ul> <li>Steel staircases with handrails to be provided for each external door as per approved drawings and specification</li> </ul>                                                                                                                                                                                                                                                                      |
| ◆ Skirting                                      | <ul> <li>(0.32 mm) painted sheets (gauge 24) frost white colored external cladding<br/>around the perimeter of the building to cover the gap between the ground and<br/>the bottom of the building.</li> </ul>                                                                                                                                                                                            |
| ◆ Base frame                                    | <ul> <li>(120x64 mm) I-section beam (ASTM A36) main runner / base frame.</li> <li>(120x64 mm) I-section beam (ASTM A36) cross members.</li> <li>Each member is welded at the joints according to structural welding practice.</li> <li>All beams are cleaned, primed (anti-corrosion red oxide), and painted for weather protection.</li> </ul>                                                           |
| ◆ Floor frame                                   | <ul> <li>(80x40x0.07 mm) Galvanized L.G.S Steel joists, at each member is welded at<br/>the joints according to the structural welded to the steel base.</li> </ul>                                                                                                                                                                                                                                       |
| <ul> <li>Floor decking and finishing</li> </ul> | <ul> <li>(18 mm) thick WATER PROOF &amp; FIRE RATED CEMENT BOARDS glued and screwed to the steel joists for floor decking.</li> <li>(2mm) thick hard work vinyl rolls for rooms floor finishing.</li> </ul>                                                                                                                                                                                               |
| ◆ External walls                                | <ul> <li>(80x40x0.07 mm) Galvanized L.G.S steel joists for wall structure</li> <li>(50mm) thick fiberglass insulation with aluminum vapor barrier.</li> <li>(0.32mm) standard corrugated (gauge 24) painted sheets frost white colored for outside covering.</li> </ul>                                                                                                                                   |
| ◆ Internal walls                                | <ul> <li>(80x40x0.07 mm) Galvanized L.G.S Steel joists for internal wall structure.</li> <li>(50 mm) thick fiberglass insulation with aluminum vapor barrier.</li> <li>(12.5 mm) thick FIRE RATED GYPSUM BOARDS to be screwed to the steel joists for room walls.</li> <li>(9mm) thick WATER PROOF &amp; FIRE RATED CEMENT BLASTER BOADRS to be screwed to the steel joists for toilets walls.</li> </ul> |
| <ul> <li>Roof and internal ceiling</li> </ul>   | <ul> <li>Interior height is (2400mm) from finished floor up to the ceiling.</li> <li>(80x40x0.07 mm) Galvanized L.G.S joists at trusses for support framing the roofs.</li> <li>(12.5 mm) thick FIRE RATED GYPSUM BOARDS to be screwed to the steel joists or 0.60 x 0.60 Aram Strong for Celing.</li> <li>(50 mm) thick fiberglass insulation with aluminum vapor barrier.</li> </ul>                    |
| ♦ A/C                                           | ◆ Split type A/C hole with electrical provision switch                                                                                                                                                                                                                                                                                                                                                    |

# مؤسسة غــزل الجزيرة للمقــاولات العامة Gazal Al-Jazerah General Contracting Est.

C.R. 2050153146

٣٠٥٠١٥٢١٤٦

| ◆ External doors             | <ul> <li>High quality, thick, and weather proof steel/aluminum doors with handle<br/>locks and keys.</li> </ul>                                                                                                                                                                                                                                                                                                                                                                                                                                                                                                                                                                                                                                                                                                                                                       |
|------------------------------|-----------------------------------------------------------------------------------------------------------------------------------------------------------------------------------------------------------------------------------------------------------------------------------------------------------------------------------------------------------------------------------------------------------------------------------------------------------------------------------------------------------------------------------------------------------------------------------------------------------------------------------------------------------------------------------------------------------------------------------------------------------------------------------------------------------------------------------------------------------------------|
| ♦ Internal doors             | <ul> <li>For rooms /offices hollow core wooden doors of size         (900x2050mm)with round lock and keys.</li> <li>For toilets:steel door of size (750x2050mm)with handle locks and keys.</li> </ul>                                                                                                                                                                                                                                                                                                                                                                                                                                                                                                                                                                                                                                                                 |
| ◆ Windows                    | <ul> <li>(1000x1000 mm) white powder coated frame aluminum sliding</li> <li>window, dust proof, with horizontal clear (6 mm) tinted glass and a fly screen of size (500 x1000mm).</li> </ul>                                                                                                                                                                                                                                                                                                                                                                                                                                                                                                                                                                                                                                                                          |
| ◆ Safety specifications      | <ul> <li>Smoke detectors (battery type) to be fixed for each office.</li> <li>Fire extinguishers 6kg for exit door ( Heba )</li> <li>Emergency light to be fixed above each exit door.</li> <li>Exit light to be fixed above each external door</li> </ul>                                                                                                                                                                                                                                                                                                                                                                                                                                                                                                                                                                                                            |
| ◆ Telephone & data outlets.  | <ul> <li>Telephone &amp; Data outlets flexible hose conduits only drop to floor.</li> <li>(no wiring) as per the drawings, and layouts</li> </ul>                                                                                                                                                                                                                                                                                                                                                                                                                                                                                                                                                                                                                                                                                                                     |
| ◆ Electrical specifications  | <ul> <li>All the electrical connections will be as per SA local code.</li> <li>The electrical service voltage will be as your request (380/220 v)</li> <li>Flexible metal hoses, and metal conduits concealed within walls and ceiling to install the wiring system.</li> <li>Non-metallic sheet copper wires of sizes (4 mm) and (6 mm) for different types of loads.</li> <li>Complete 3 phase distribution panel board with main circuit breaker and sufficient branch circuit breakers.</li> <li>Different types of receptacles (220V, switches).</li> <li>Fine ready-wiring grid for all types of air conditioners and water heaters.</li> <li>(50W) (250x250mm)exhaust fans for each toilets.</li> <li>Interior light fixtures (2x40 watt) with a plastic cover.</li> <li>Exterior weather proof lighting fixtures mounted above each external door.</li> </ul> |
| ◆ Plumping<br>Specifications | <ul> <li>Plumbing installations as per SA local code.</li> <li>Hot water supply piping system (CPVC - schedule 80) concealed to wet areas wall structure.</li> <li>Cold water supply piping system (PVC - schedule 80) concealed to wet areas wall structure.</li> <li>Ceramic toilet seat (western) type with complete accessories.</li> <li>Ceramic hand wash basin.</li> </ul>                                                                                                                                                                                                                                                                                                                                                                                                                                                                                     |