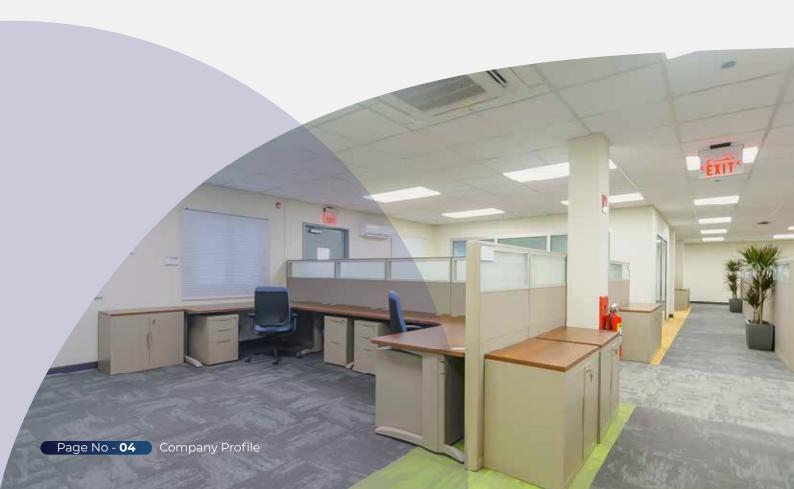

### **Furniture Services**

**Gazal Al-Jazerah General Contracting Est**. provides furnishing solutions for residential shelves and office units that are appropriate for nature Customized design to furnish your facilities according to your specifications.

We can adapt to your specific needs with regard to the choice of materials, manufacturing method, dimensions, quantity of products and delivery time, thanks to our expert development team, and the selection of appropriate materials that are appropriate for all financial budgets for furnishing, as well as all supply and installation of carpets, floor liners and parquet that are appropriate for all markets.