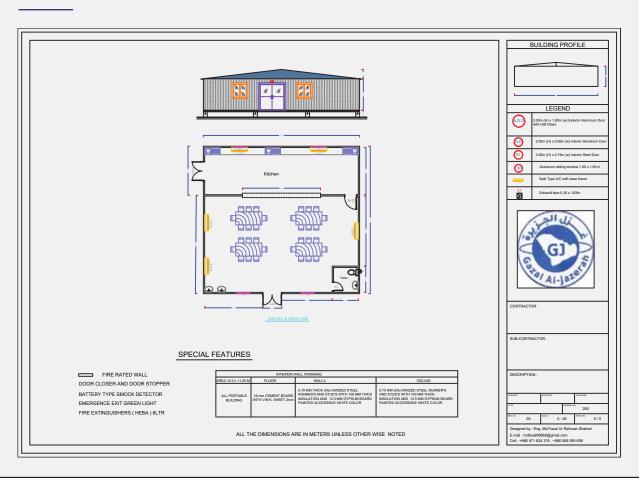

es.</li> <li>Ceramic hand wash basin.</li> </ul>                                                                                                                                                                                                                                                                                                                                                                                                                                                                                     |

\*\*\*\*\* Nothing follows \*\*\*\*\*

# Gym 10.0 x 10.0 m



## Gym 20.0 x 20.0 m



# Mess Hall 10.0 x 10.0 m



# Mess Hall 20.0 x 20.0 m



# 1 Room +1 Toilet + Open Kitchen with Sitting lounge



### 2 Room's + 1 Kitchen + 1 Toilet 12.0 x 3.66 m



# **D.09**



# **D.10**



# **D.01**



## **D.01**



# Gazal Al-Jazerah General Contracting Est.



# **Contact**

### Phone:

+966 56 026 1296

### Mail:

info@gazalaljazerah.com.sa

### Website:

www.gazalaljazerah.com.sa

### **Address:**

Dammam : Abu Hedriyad Road - Abu Maan Kingdom of Saudi Arabia