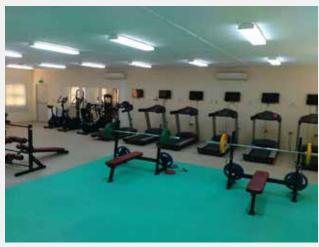

e network

All accommodation and ablution units at Gazal Al-Jazerah General Contracting Est are designed to connect to either the main sewage networks or the septic tanks. You can also provide all the water and sewage tanks that you need for your site. We can also arrange professional emptying service, which is conducted by licensed waste carrier, so there will be no inconvenience or interruption in the smooth operation of your site.

When you rent septic tanks, you will get:

Steel tanks and high-capacity fibers starting from 1000 liters, easy to maintain and transport

Tanks can be connected to each other to increase capacity up to 5000 liters

A full set of septic tanks are available to meet all your requirements when work begins on your site.





































































# مؤسسة غــزل الجزيرة للمقــاولات العامة Gazal Al-Jazerah General Contracting Est.

C.R. 2050153146

٣٠٥٠١٥٢١٤٦ س

# **Specifications.**

| ◆ Footing                                       | <ul> <li>A number of concrete blocks supplied of size (300x300x400 mm) for base<br/>laying. (default) Or Leg's</li> </ul>                                                                                                                                                                                                                                                                                 |
|-------------------------------------------------|-----------------------------------------------------------------------------------------------------------------------------------------