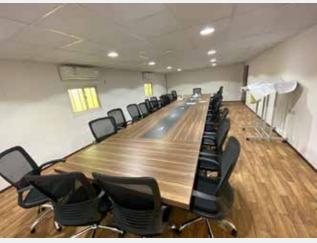

### **Furniture Services**

**Gazal Al-Jazerah General Contracting Est**. provides furnishing solutions for residential shelves and office units that are appropriate for nature Customized design to furnish your facilities according to your specifications.

We can adapt to your specific needs with regard to the choice of materials, manufacturing method, dimensions, quantity of products and delivery time, thanks to our expert development team, and the selection of appropriate materials that are appropriate for all financial budgets for furnishing, as well as all supply and installation of carpets, floor liners and parquet that are appropriate for all markets.